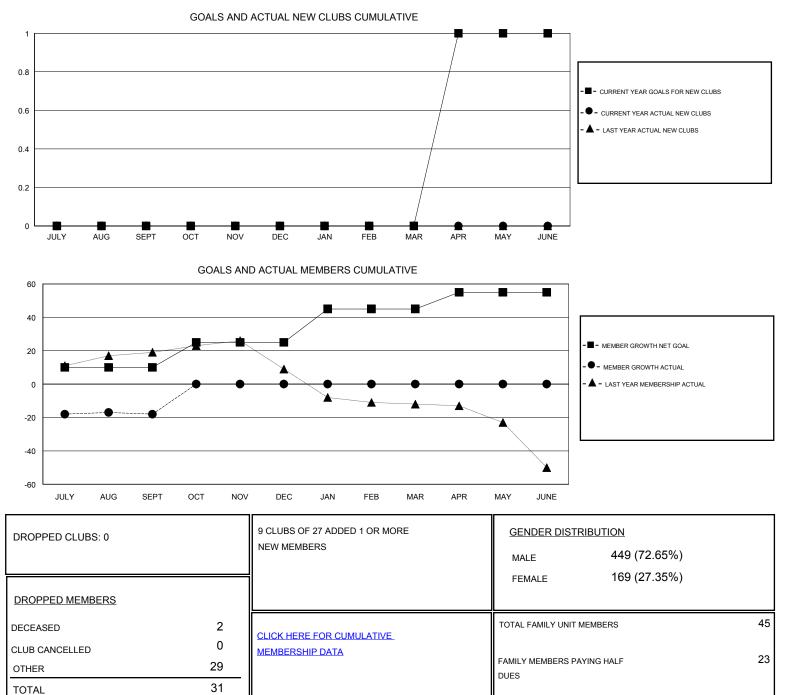

## District 8 I

Results as of: 9/30/2019

| GMT:                  | LOCATION LOUISIANA |           |               |                       |                           |                         | GMT CA                                             |
|-----------------------|--------------------|-----------|---------------|-----------------------|---------------------------|-------------------------|----------------------------------------------------|
| Clubs                 |                    |           |               | Members               |                           |                         |                                                    |
| RESULTS FOR 2019-2020 |                    |           |               | RESULTS FOR 2019-2020 |                           |                         |                                                    |
| QUARTER               | NEW CLUB GOAL      | NEW CLUBS | DROPPED CLUBS | QUARTER               | MEMBER GROWTH NET<br>GOAL | MEMBER GROWTH<br>ACTUAL | DROPPED<br>MEMBERS ACTUAL<br>(including transfers) |
| JULY/AUG/SEPT         | 0                  | 0         | 0             | JULY/AUG/SEPT         | 10                        | 15                      | 31                                                 |
| OCT/NOV/DEC           | 0                  | 0         | 0             | OCT/NOV/DEC           | 15                        | 0                       | 0                                                  |
| JAN/FEB/MAR           | 0                  | 0         | 0             | JAN/FEB/MAR           | 20                        | 0                       | 0                                                  |
| APR/MAY/JUNE          | 1                  | 0         | 0             | APR/MAY/JUNE          | 10                        | 0                       | 0                                                  |